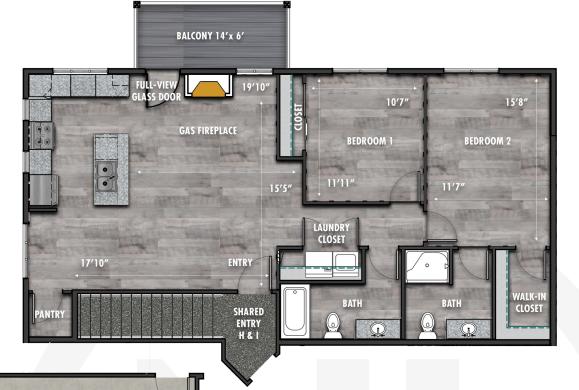

## **APARTMENT H**

2 BDRM | 1,099 SQ FT | 2ND FLOOR

This spectacular second-floor apartment floods with plenty of natural light, advantageously situated on the corner of the building. A stunning gas fireplace sits between a double-panel window and full-view glass swing door to an oversized balcony. Enjoy upper-level views while preparing meals or

seated at a large granite-top kitchen island at the center of the space. A second double-panel window enhances an area perfect for a dining table with a nearby walk-in pantry or closet. Enjoy soaring cathedral ceilings throughout. The two bedrooms are secluded at the end of a private hallway, each with vaulted ceilings and convenient passage to separate bathrooms. The master bedroom offers a huge walk-in closet, and a bathroom including a shower with a bench seat. A tub/shower combination is in the second bathroom. The hallway closet houses a washer and dry, as well as additional storage space. Hardwood-style flooring is featured throughout.